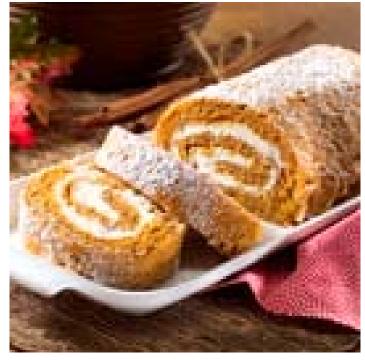

## 311 PUMPKIN ROLL







## PACKAGED 4 PER CASE

## **INGREDIENTS**

Sugar, cream cheese (pasteurized milk and cream, cheese culture, salt, stabilizers [xanthan and/or carob bean and/or guan gum]), enriched wheat flour (wheat flour, malted barley flour, niacin, reduced iron, thiamine mononitrate, riboflavin, folic acid), powdered sugar, egg, pumpkin, water, vegetable spread (vegetable oil blend [partially hydrogenated soybean oil and liquid soybean oil], water, salt, whey, vegetable mono and diglycerides, soy lecithin, potassium sorbate and citric acid as preservatives, artificial flavor, colored with beta carotene, vitamin A palmitate added), spices, nonfat dry milk, baking powder (sodium acid pyrophosphate, sodium bicarbonate, corn starch, monocalcium phosphate), soybean oil, salt, vanilla.

## **ALLERGY I